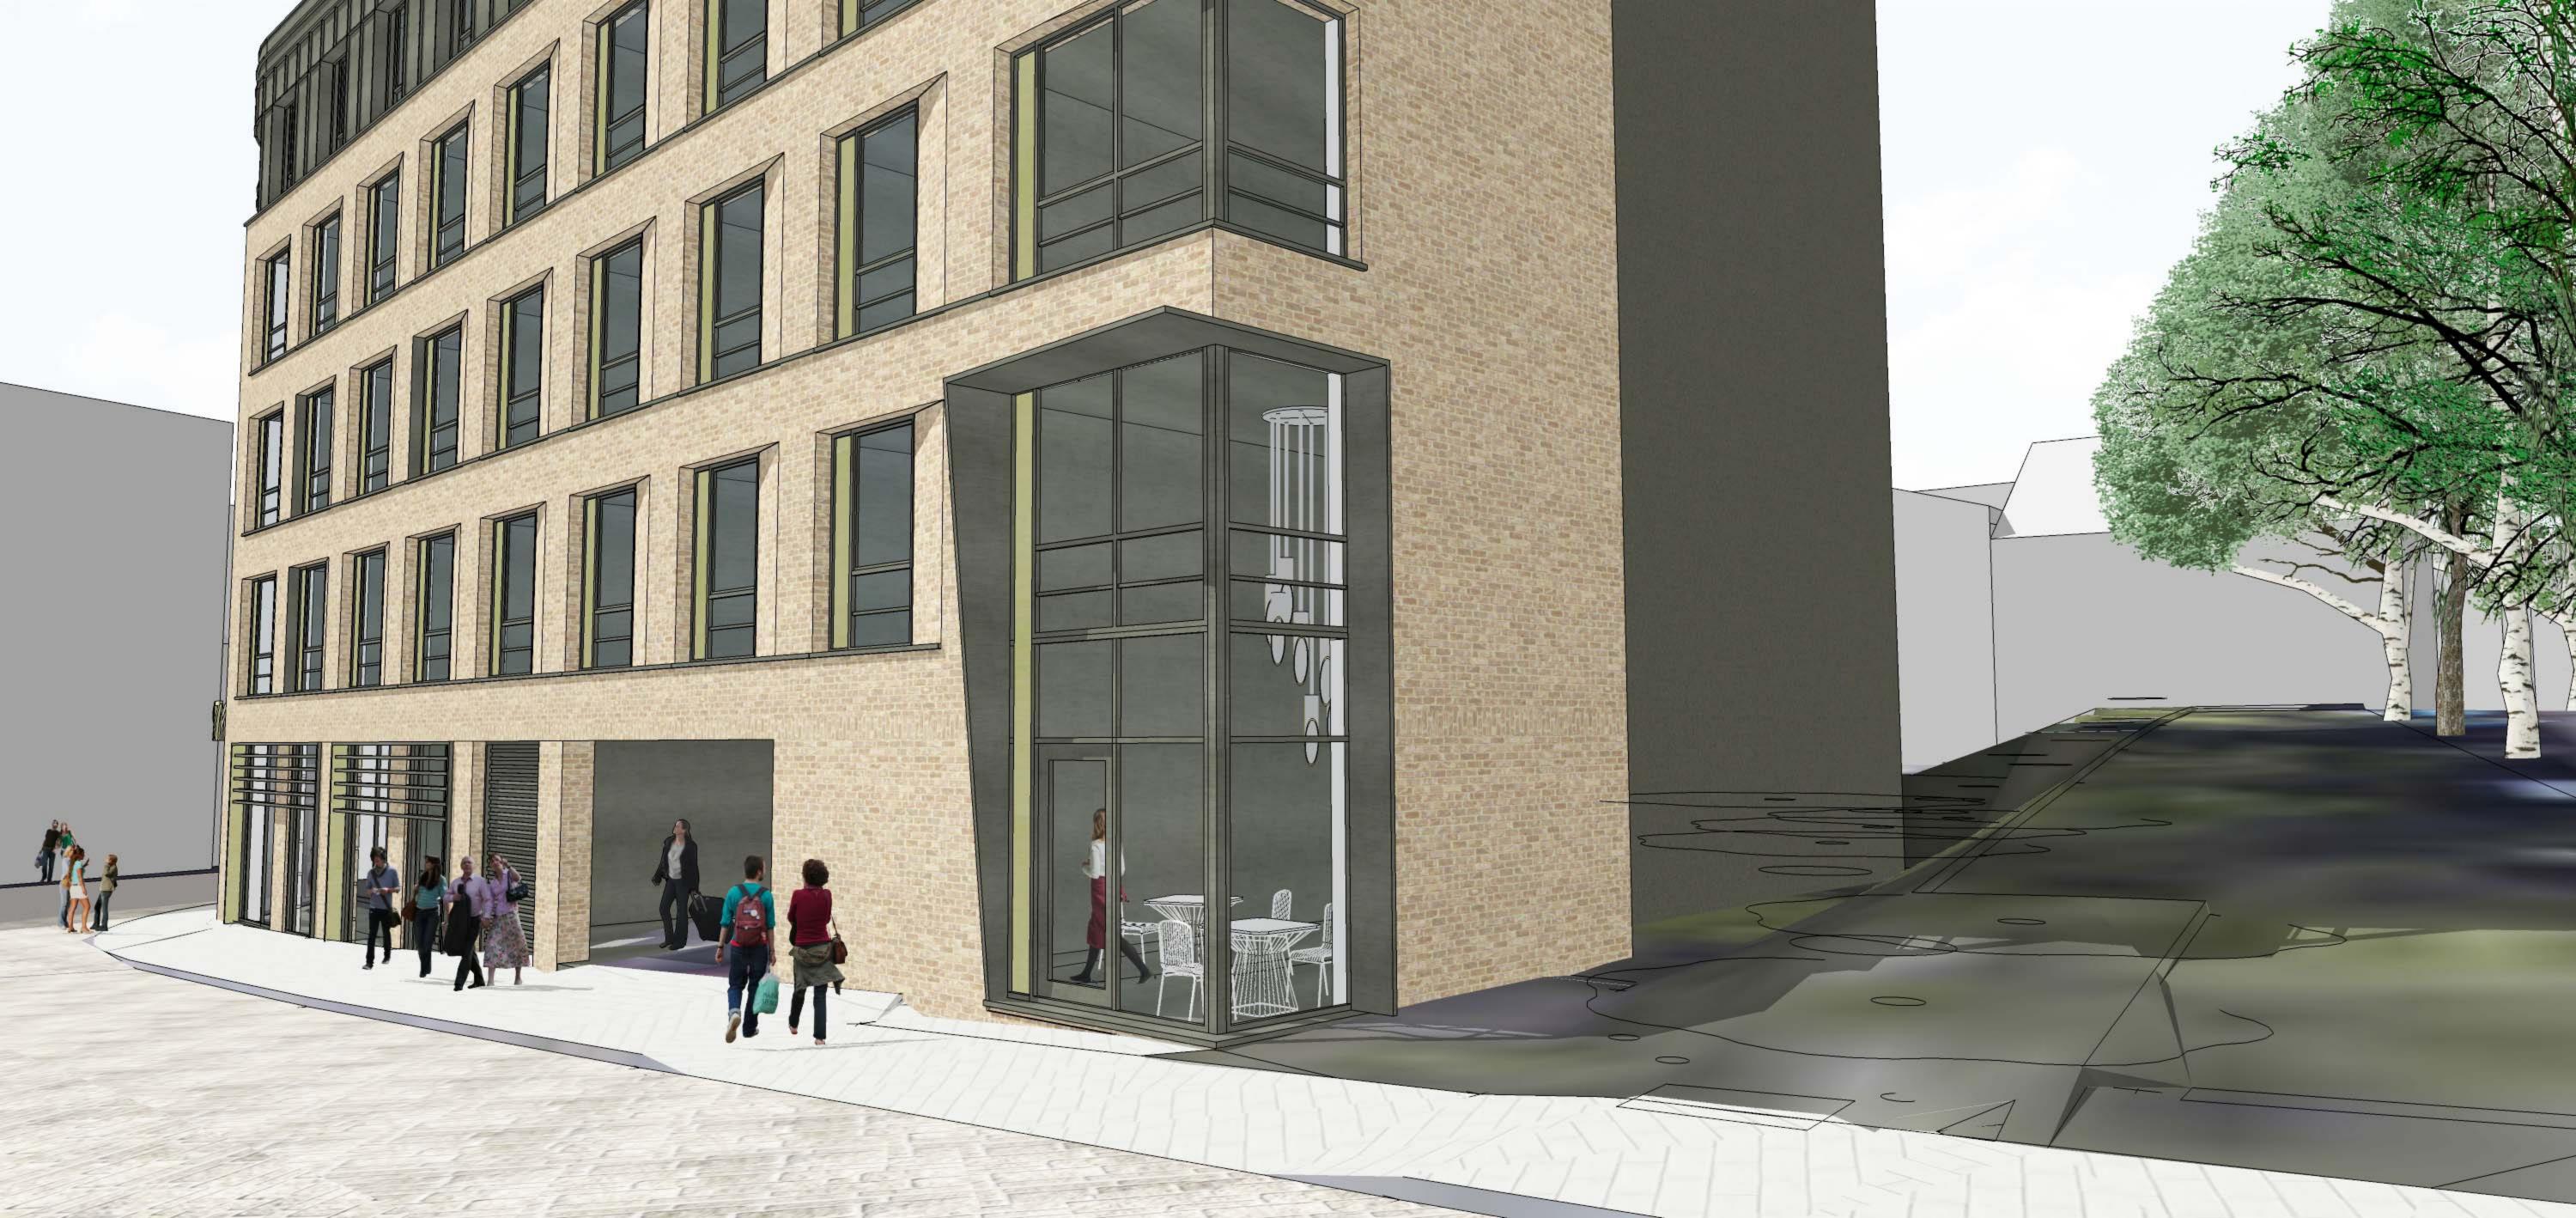

Proposed South Elevation

### Material Notes:

- Tata Steel Colourcoat Urban standing seam steel roof and wall cladding light grey 01 Frameless curtain wall glazing fixed to internal
- 02 Frameless curf steel frames
- 03 Sliding glazed doors
- 04 Standing Seam Zinc Cladding Dark Grey
- 05 Corium Brick Cladding or similar Light Brown
- Soldier course Corium Brick Cladding or similar
   Light Brown
- O7 Angled window reveals in Corium Brick Cladding or similar Light Buff
- PPC aluminium windows and doors dark grey to match zinc cladding
- O9PPC aluminium windows and doors dark grey<br/>with vertical yellow feature panel.
- PPC aluminium cills, railings and edge trims -dark grey to match windows
- Balconies standing seam zinc cladding to fascias and soffits.
- Balconies balustrades formed with PPC aluminium posts and rails with glazed outer face.
- (13) Signage
- Angled canopies/brise soleil in PPC aluminum -dark grey with yellow feature panel inside reveal
- (15) Silicone coloured render dark grey