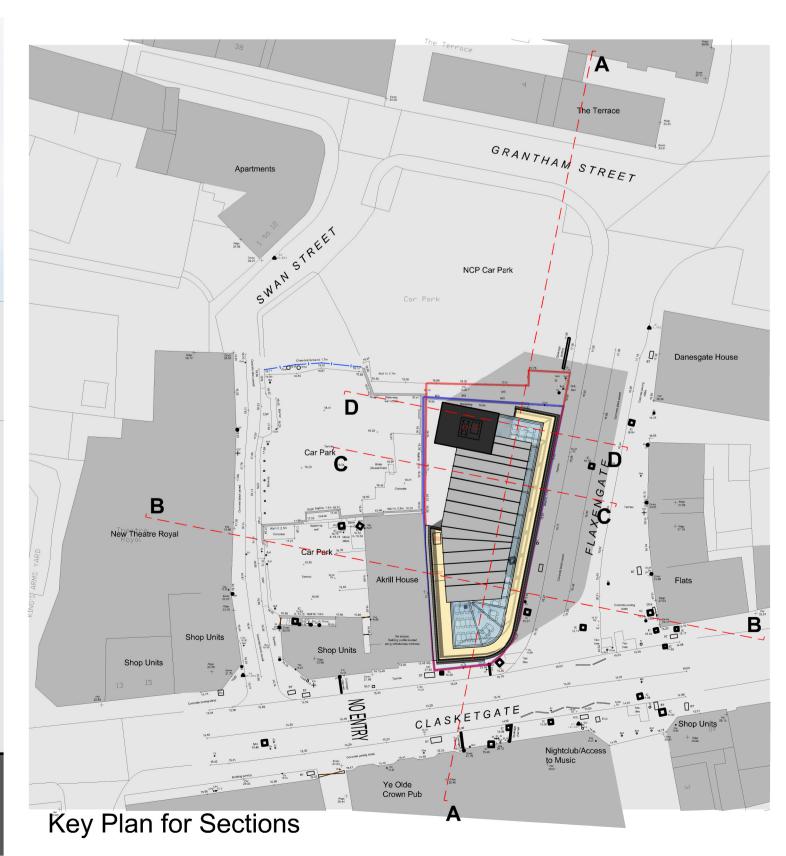

|              |       |  |



Studio 2, Deepdale Enterprise Park, Deepdale Lane, Nettleham, Lincoln LN2 2LL LK2 current Logo Grey.png

T 01522 750777 E info@lk2.co.uk W www.lk2.co.uk

Registered in England 08206944 - Reg. Office : Studio 2, Deepdale Enterprise Park, Deepdale Lane, Nettleham Lincoln, LN2 2LL Client Logo

Client **APS** Properties

Project Proposed Hotel and Restaurant

Clasketgate Lincoln

Drawing Title

Proposed West and North Elevations

| <sub>Scale</sub> | Date         | Drawn by | Checked by |
|------------------|--------------|----------|------------|
| 1:100 at A1      | October 2017 | AJS      | AMK        |
| Project No.      | Drawing No.  | Revision |            |
| 940              | (08) 013     | A01      |            |





Proposed Site Section BB



- 1. No dimensions are to be scaled from this drawing.
- All dimensions are to be checked on site prior to construction

| 0m<br><sup>0mm</sup> 10n<br>SCALE