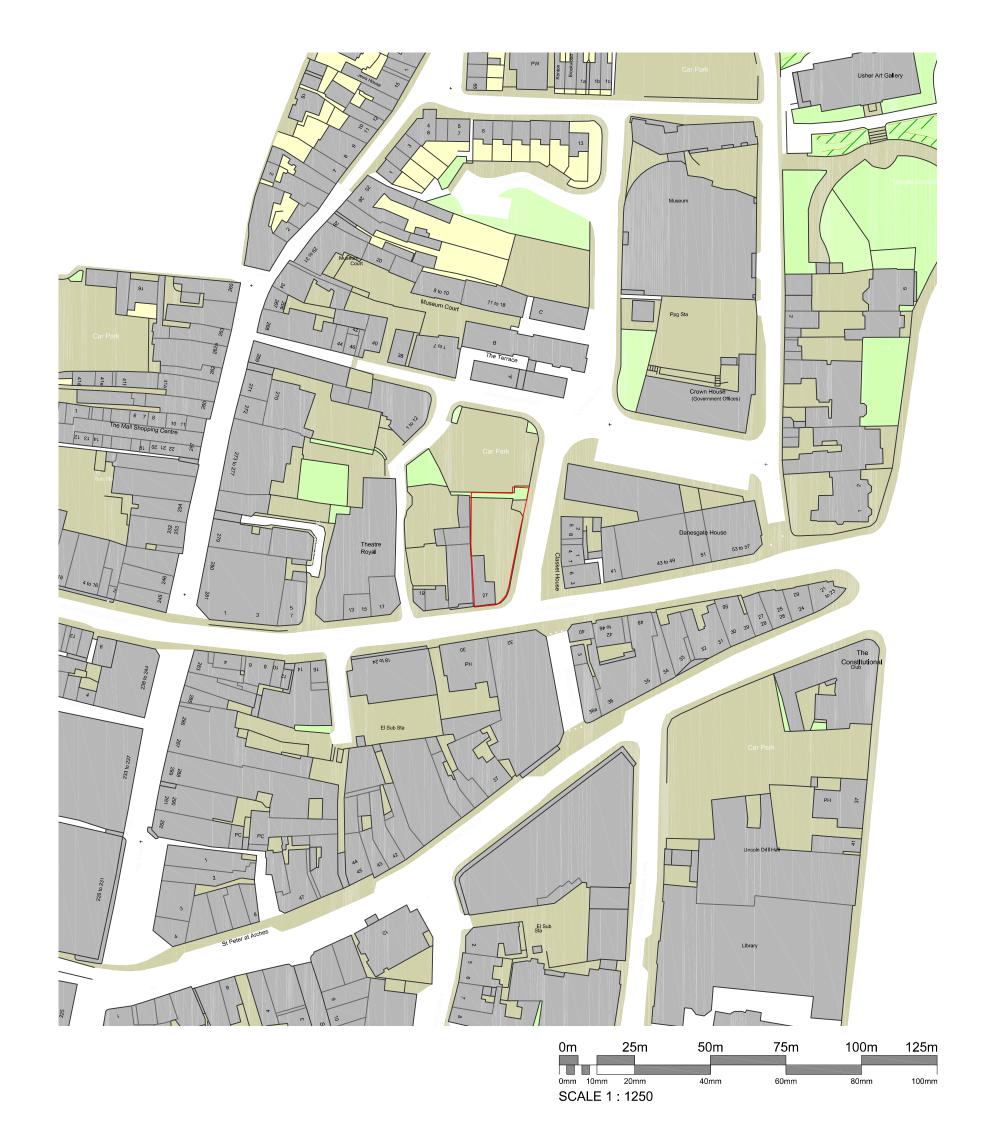

- No dimensions are to be scaled from this drawing.
- All dimensions are to be checked on site prior to construction

Planning Application Boundary = 552.2 sqm

| Revision                    | Date Issued    | Details                 |            |                                                                                                                 |                                |
|-----------------------------|----------------|-------------------------|------------|-----------------------------------------------------------------------------------------------------------------|--------------------------------|
|                             |                | PL                      | A          | NNING                                                                                                           | 5                              |
| LK2 (                       | current Logo ( | ©<br>irey.png           | Dee<br>Net | idio 2, Deepdale<br>epdale Lane,<br>tteham, Lincoln<br>2 2LL<br>01522 750777<br>info@lk2.co.uk<br>www.lk2.co.uk | Enterprise Park,               |
| Registered in Er            |                | g. Office : Studio 2, D | eepdale    | Enterprise Park,Deepdale La                                                                                     | ne, Netlleham Lincoln, LN2 ZLL |
| Client<br>APS Pr            | operties       |                         |            |                                                                                                                 |                                |
| Project                     |                |                         |            |                                                                                                                 |                                |
| Propos<br>Claske<br>Lincoln |                | and Resta               | aura       | nt                                                                                                              |                                |
| Drawing T                   |                |                         |            |                                                                                                                 |                                |
| Site Lo                     | cation Pla     | in                      |            |                                                                                                                 |                                |
| <sub>Scale</sub><br>1:1250  |                | Date<br>October 2       | 017        | Drawn by<br>AJS                                                                                                 | Checked by<br>AMK              |
| Project No<br>940           |                | Drawing No.<br>(08) 001 |            | Revision<br>A00                                                                                                 |                                |