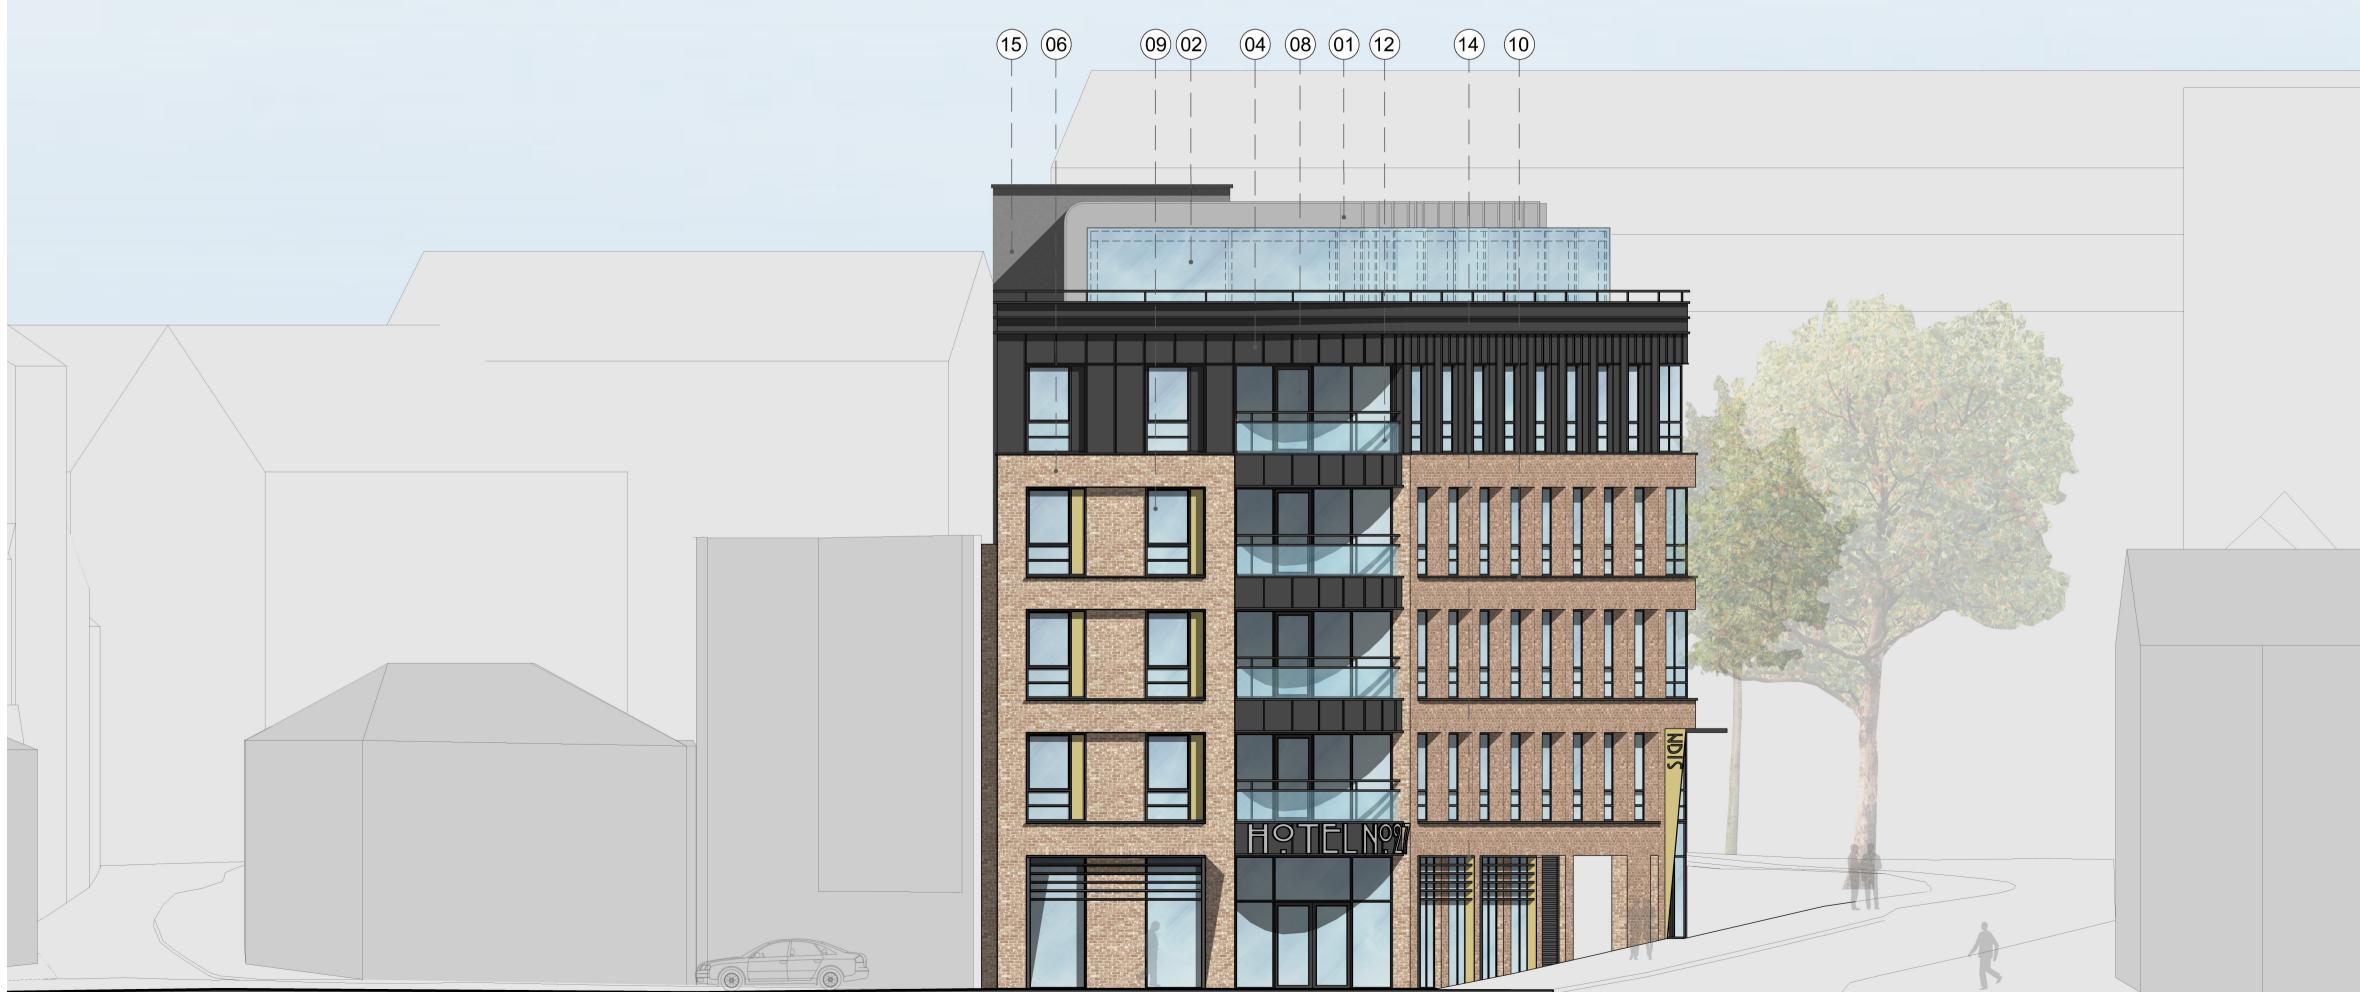

### Material Notes:

- Tata Steel Colourcoat Urban standing seam steel roof and wall cladding light grey 01
- 02 Frameless curta Frameless curtain wall glazing fixed to internal
- 03 Sliding glazed doors
- 04) Standing Seam Zinc Cladding Dark Grey
- 05 Corium Brick Cladding or similar Light Brown
- Soldier course Corium Brick Cladding or similar
   Light Brown
- 07 Angled window reveals in Corium Brick Cladding or similar Light Buff
- PPC aluminium windows and doors dark grey to match zinc cladding
- PPC aluminium windows and doors dark grey with vertical yellow feature panel.
- PPC aluminium cills, railings and edge trims -dark grey to match windows
- Balconies standing seam zinc cladding to fascias and soffits.
- Balconies balustrades formed with PPC aluminium posts and rails with glazed outer face.
- (13) Signage
- Angled canopies/brise soleil in PPC aluminum -dark grey with yellow feature panel inside reveal
- (15) Silicone coloured render dark grey