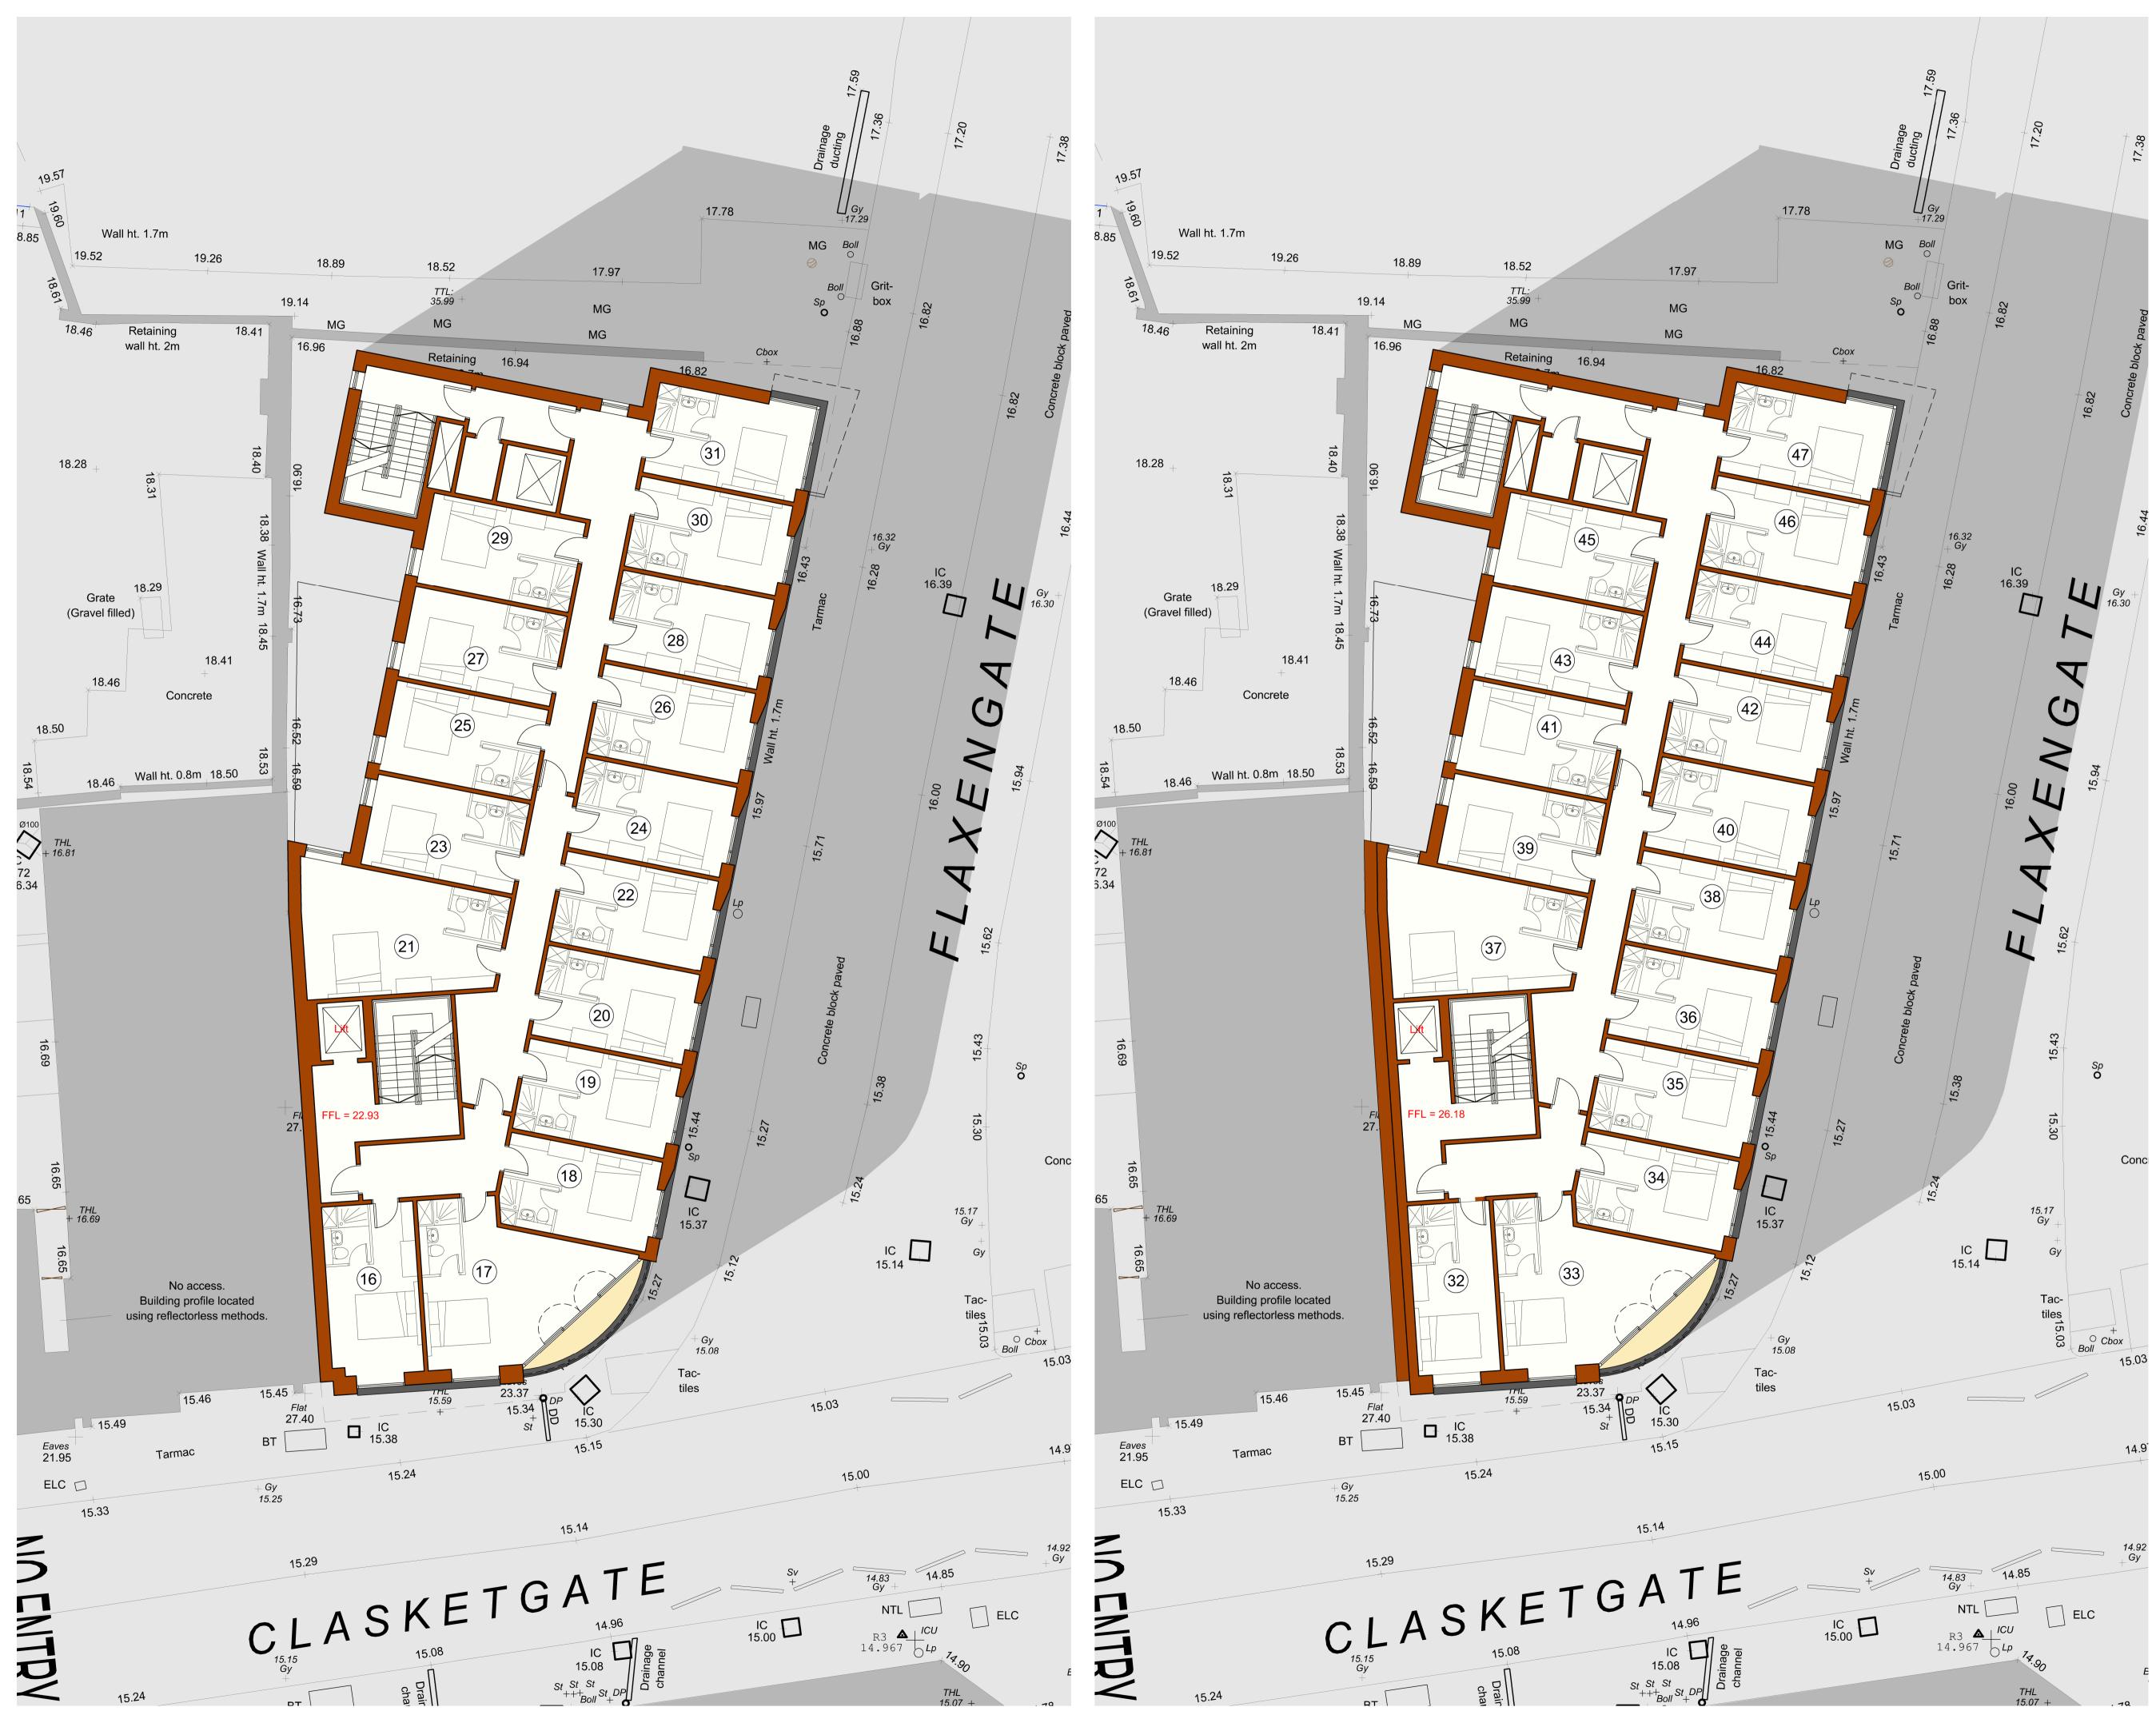

r | operties                         |                  |                                         |                                                 |                    |                            |       |

4m

10m

8m

Project Proposed Hotel and Restaurant Clasketgate Lincoln

Drawing Title Proposed Ground and First Floor Plans

| Date         | Drawn by | Checked by |
|--------------|----------|------------|
| October 2017 | AJS      | AMK        |
|              |          | · · · · ·  |

| 1.100 at AT        |                         | AJ2             | AIVIN |
|--------------------|-------------------------|-----------------|-------|
| Project No.<br>940 | Drawing No.<br>(08) 009 | Revision<br>A03 |       |
|                    |                         |                 |       |



Proposed Third Floor Plan

### NOTES

- 1. No dimensions are to be scaled from this drawing.
- 2. All dimensions are to be checked on site prior to construction



| 0m                                                  | 2m                            | 4m                                 | 6m                                                                                                               | 8m         | 10m   |
|-----------------------------------------------------|-------------------------------|------------------------------------|------------------------------------------------------------------------------------------------------------------|------------|-------|
| omm 10m<br>SCALE                                    | m 20mm<br>1:100               | 40mm