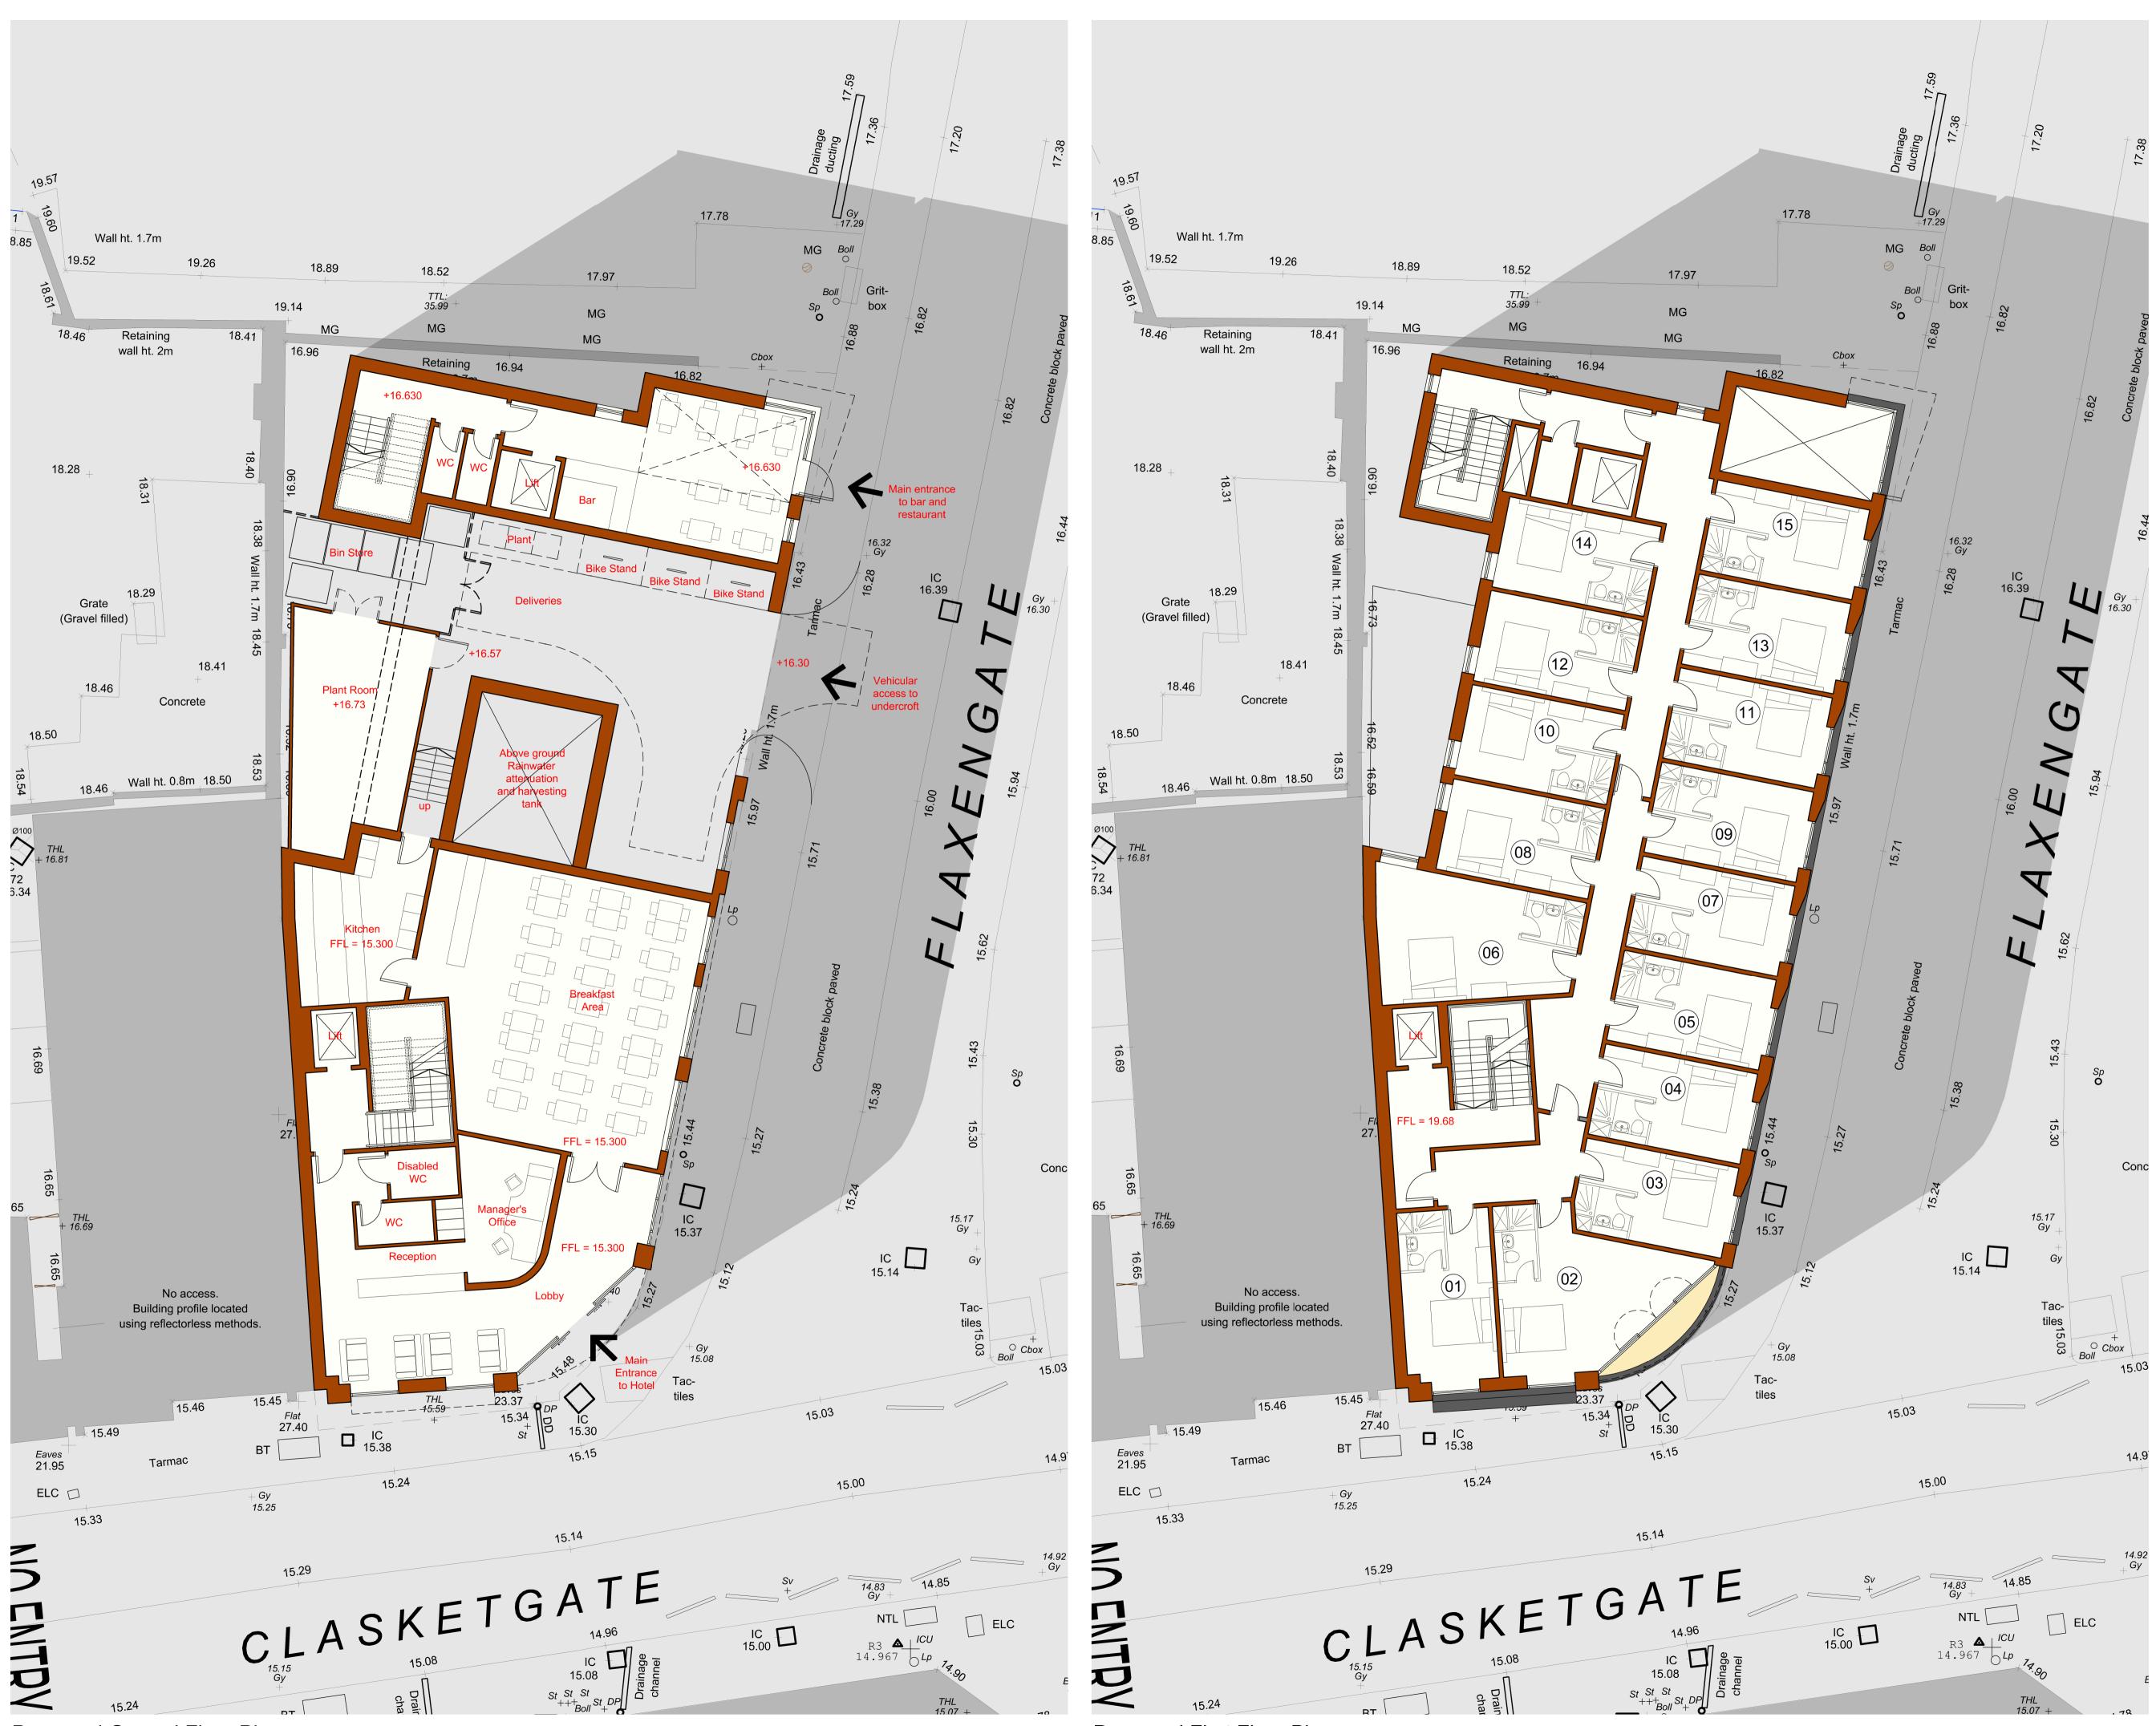

Proposed First Floor Plan

4m

10m

8m

Project Proposed Hotel and Restaurant Clasketgate Lincoln

Drawing Title Proposed Ground and First Floor Plans

| Date         | Drawn by | Checked by |
|--------------|----------|------------|
| October 2017 | AJS      | AMK        |
|              |          | · · · · ·  |

Proposed Third Floor Plan