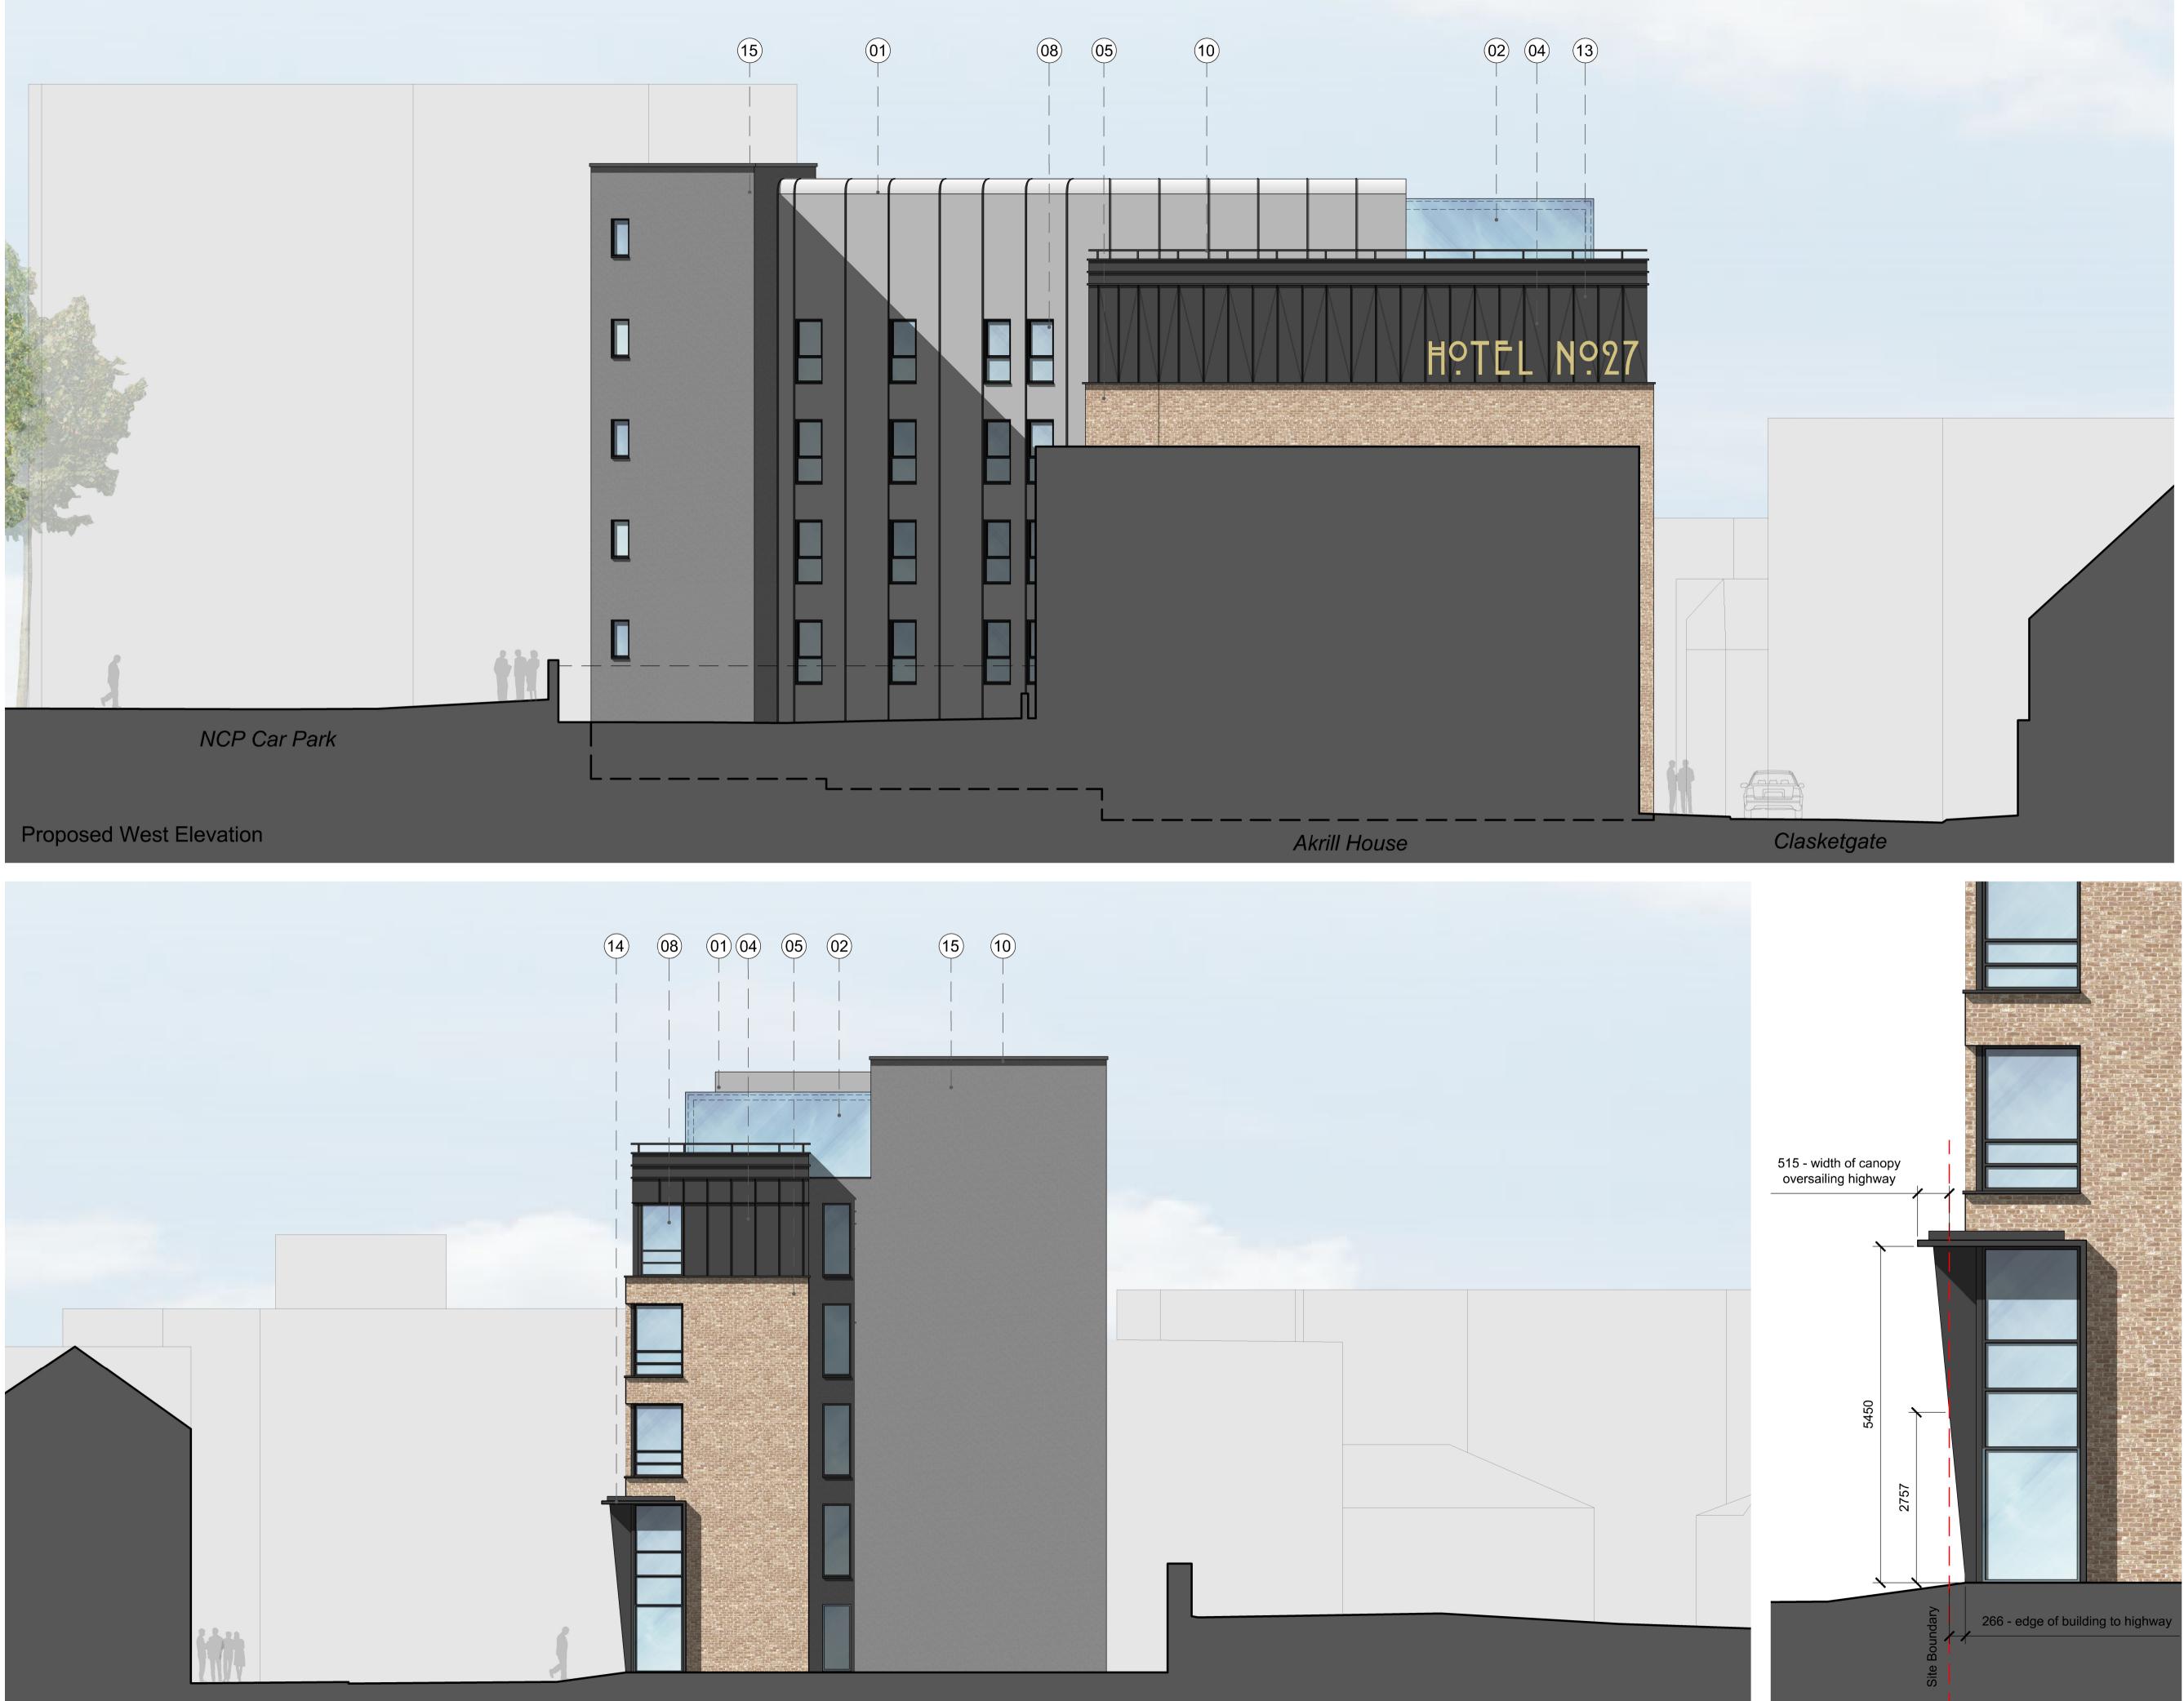

### Material Notes:

- Tata Steel Colourcoat Urban standing seam steel roof and wall cladding light grey 01
- 02 Frameless curta Frameless curtain wall glazing fixed to internal
- 03 Sliding glazed doors
- 04) Standing Seam Zinc Cladding Dark Grey
- 05 Corium Brick Cladding or similar Light Brown
- Soldier course Corium Brick Cladding or similar
   Light Brown
- 07 Angled window reveals in Corium Brick Cladding or similar Light Buff
- PPC aluminium windows and doors dark grey to match zinc cladding
- PPC aluminium windows and doors dark grey with vertical yellow feature panel.
- PPC aluminium cills, railings and edge trims -dark grey to match windows
- Balconies standing seam zinc cladding to fascias and soffits.
- Balconies balustrades formed with PPC aluminium posts and rails with glazed outer face.
- (13) Signage
- Angled canopies/brise soleil in PPC aluminum -dark grey with yellow feature panel inside reveal
- (15) Silicone coloured render dark grey

Client **APS** Properties

Project Proposed Hotel and Restaurant

Clasketgate Lincoln

Drawing Title

Proposed West and North Elevations

| <sub>Scale</sub> | Date         | Drawn by | Checked by |
|------------------|--------------|----------|------------|
| 1:100 at A1      | October 2017 | AJS      | AMK        |
| Project No.      | Drawing No.  | Revision |            |
| 940              | (08) 013     | A01      |            |