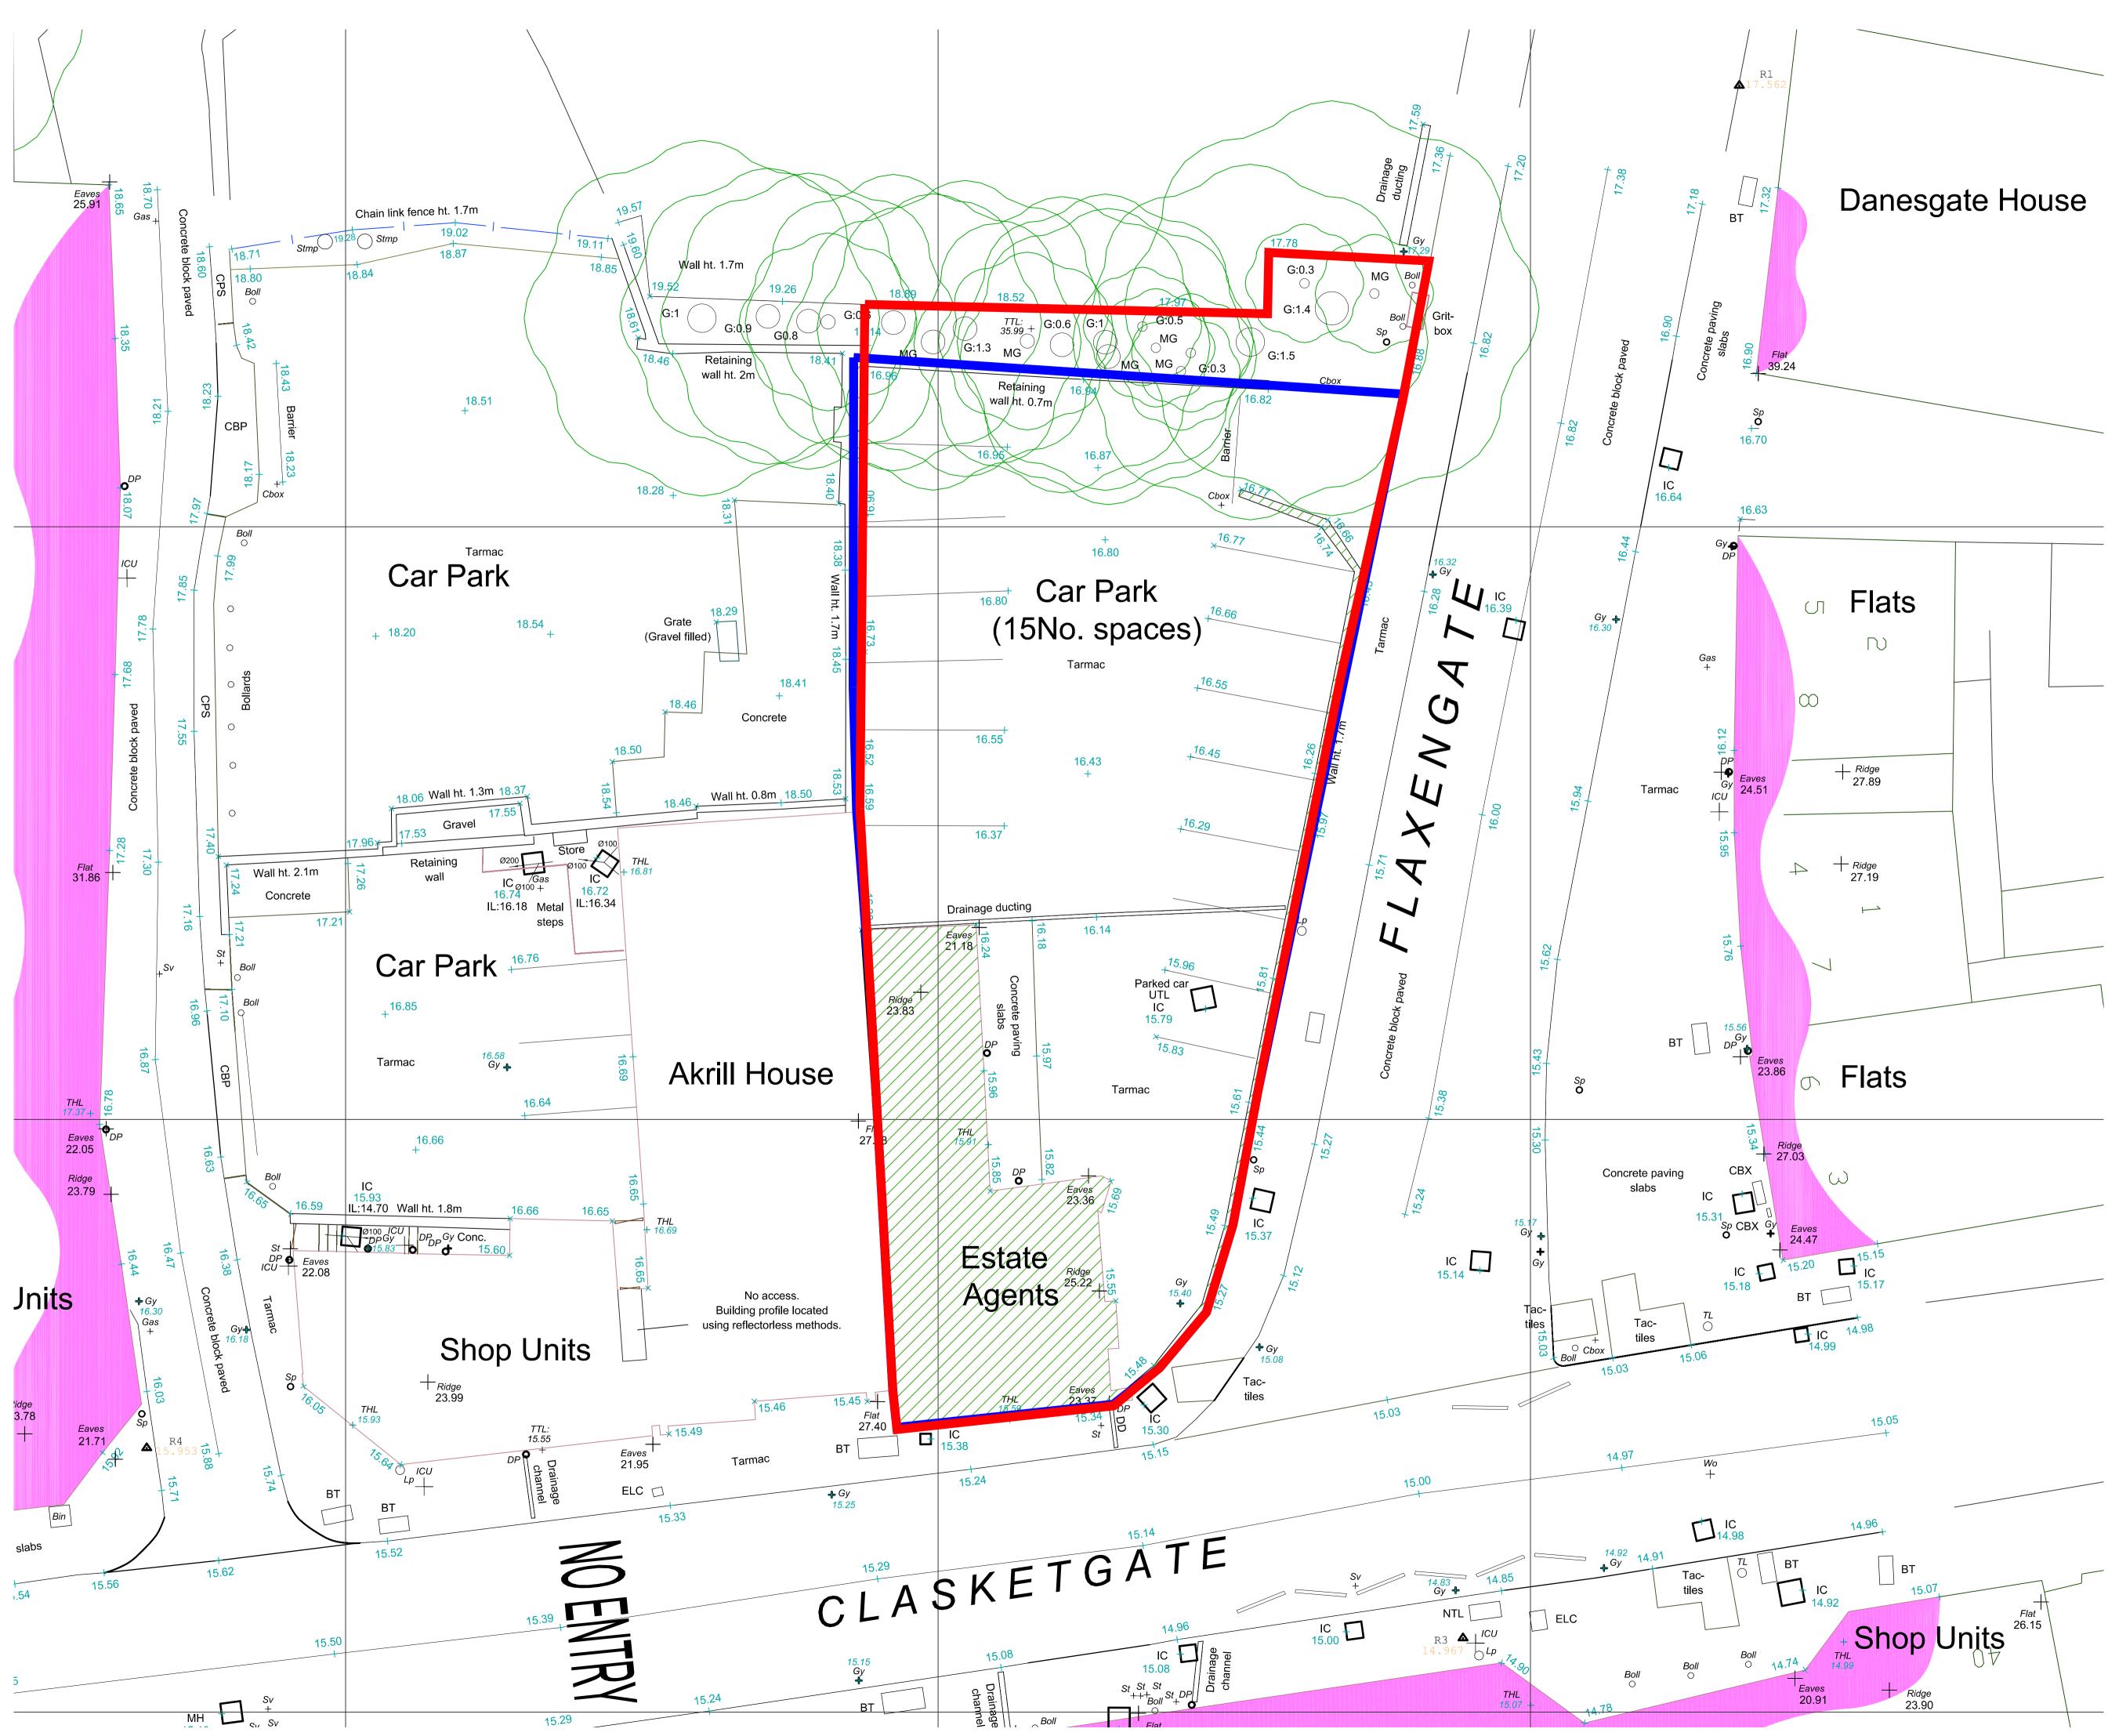

# Key

Site Boundary = 499 sqm

Existing building and boundary wall to be removed

Existing trees

|                           | 0m                              | 2m                | 4m                         | 6m                                                                                                               | 8m                         | 10m   |
|---------------------------|---------------------------------|-------------------|----------------------------|------------------------------------------------------------------------------------------------------------------|----------------------------|-------|
|                           | 0mm 10m<br>SCALE                | 1 20mm            | 40mm                       | 60mm                                                                                                             | 80mm                       | 100mm |
|                           |                                 |                   |                            |                                                                                                                  |                            |       |
| 15.15                     | <br>Revision                    | DD.MM.YY          | Details                    |                                                                                                                  |                            |       |
| IC<br>15.17               |                                 |                   |                            | NNING                                                                                                            |                            |       |
| .98                       | LK2 o                           | current Logo Grey | © Dee<br>Nett<br>LN2       | dio 2, Deepdale Er<br>pdale Lane,<br>lleham, Lincoln<br>2 2LL<br>01522 750777<br>info@lk2.co.uk<br>www.lk2.co.uk | iterprise Park,            |       |
| 15.05<br>t                | Registered in En                |                   | ice : Studio 2, Deepdale E | Enterprise Park,Deepdale Lane, N                                                                                 | lettleham Lincoln, LN2 2LL |       |
|                           | Client<br>APS Pr                | operties          |                            |                                                                                                                  |                            |       |
| BT $15.07$ $Flat$ $26.15$ | Clasket<br>Lincoln<br>Drawing T |                   |                            | nt                                                                                                               |                            |       |
| Shop Units                | <sub>Scale</sub><br>1:100 a     | Date<br>It A1 Oc  | •<br>tober 2017            | Drawn by<br>AJS                                                                                                  | Checked by                 |       |
| + <i>Ridge</i><br>23.90   | Project No<br>940               |                   | wing No.<br>3) 002         | Revision<br>A00                                                                                                  |                            |       |
|                           |                                 |                   |                            |                                                                                                                  |                            |       |