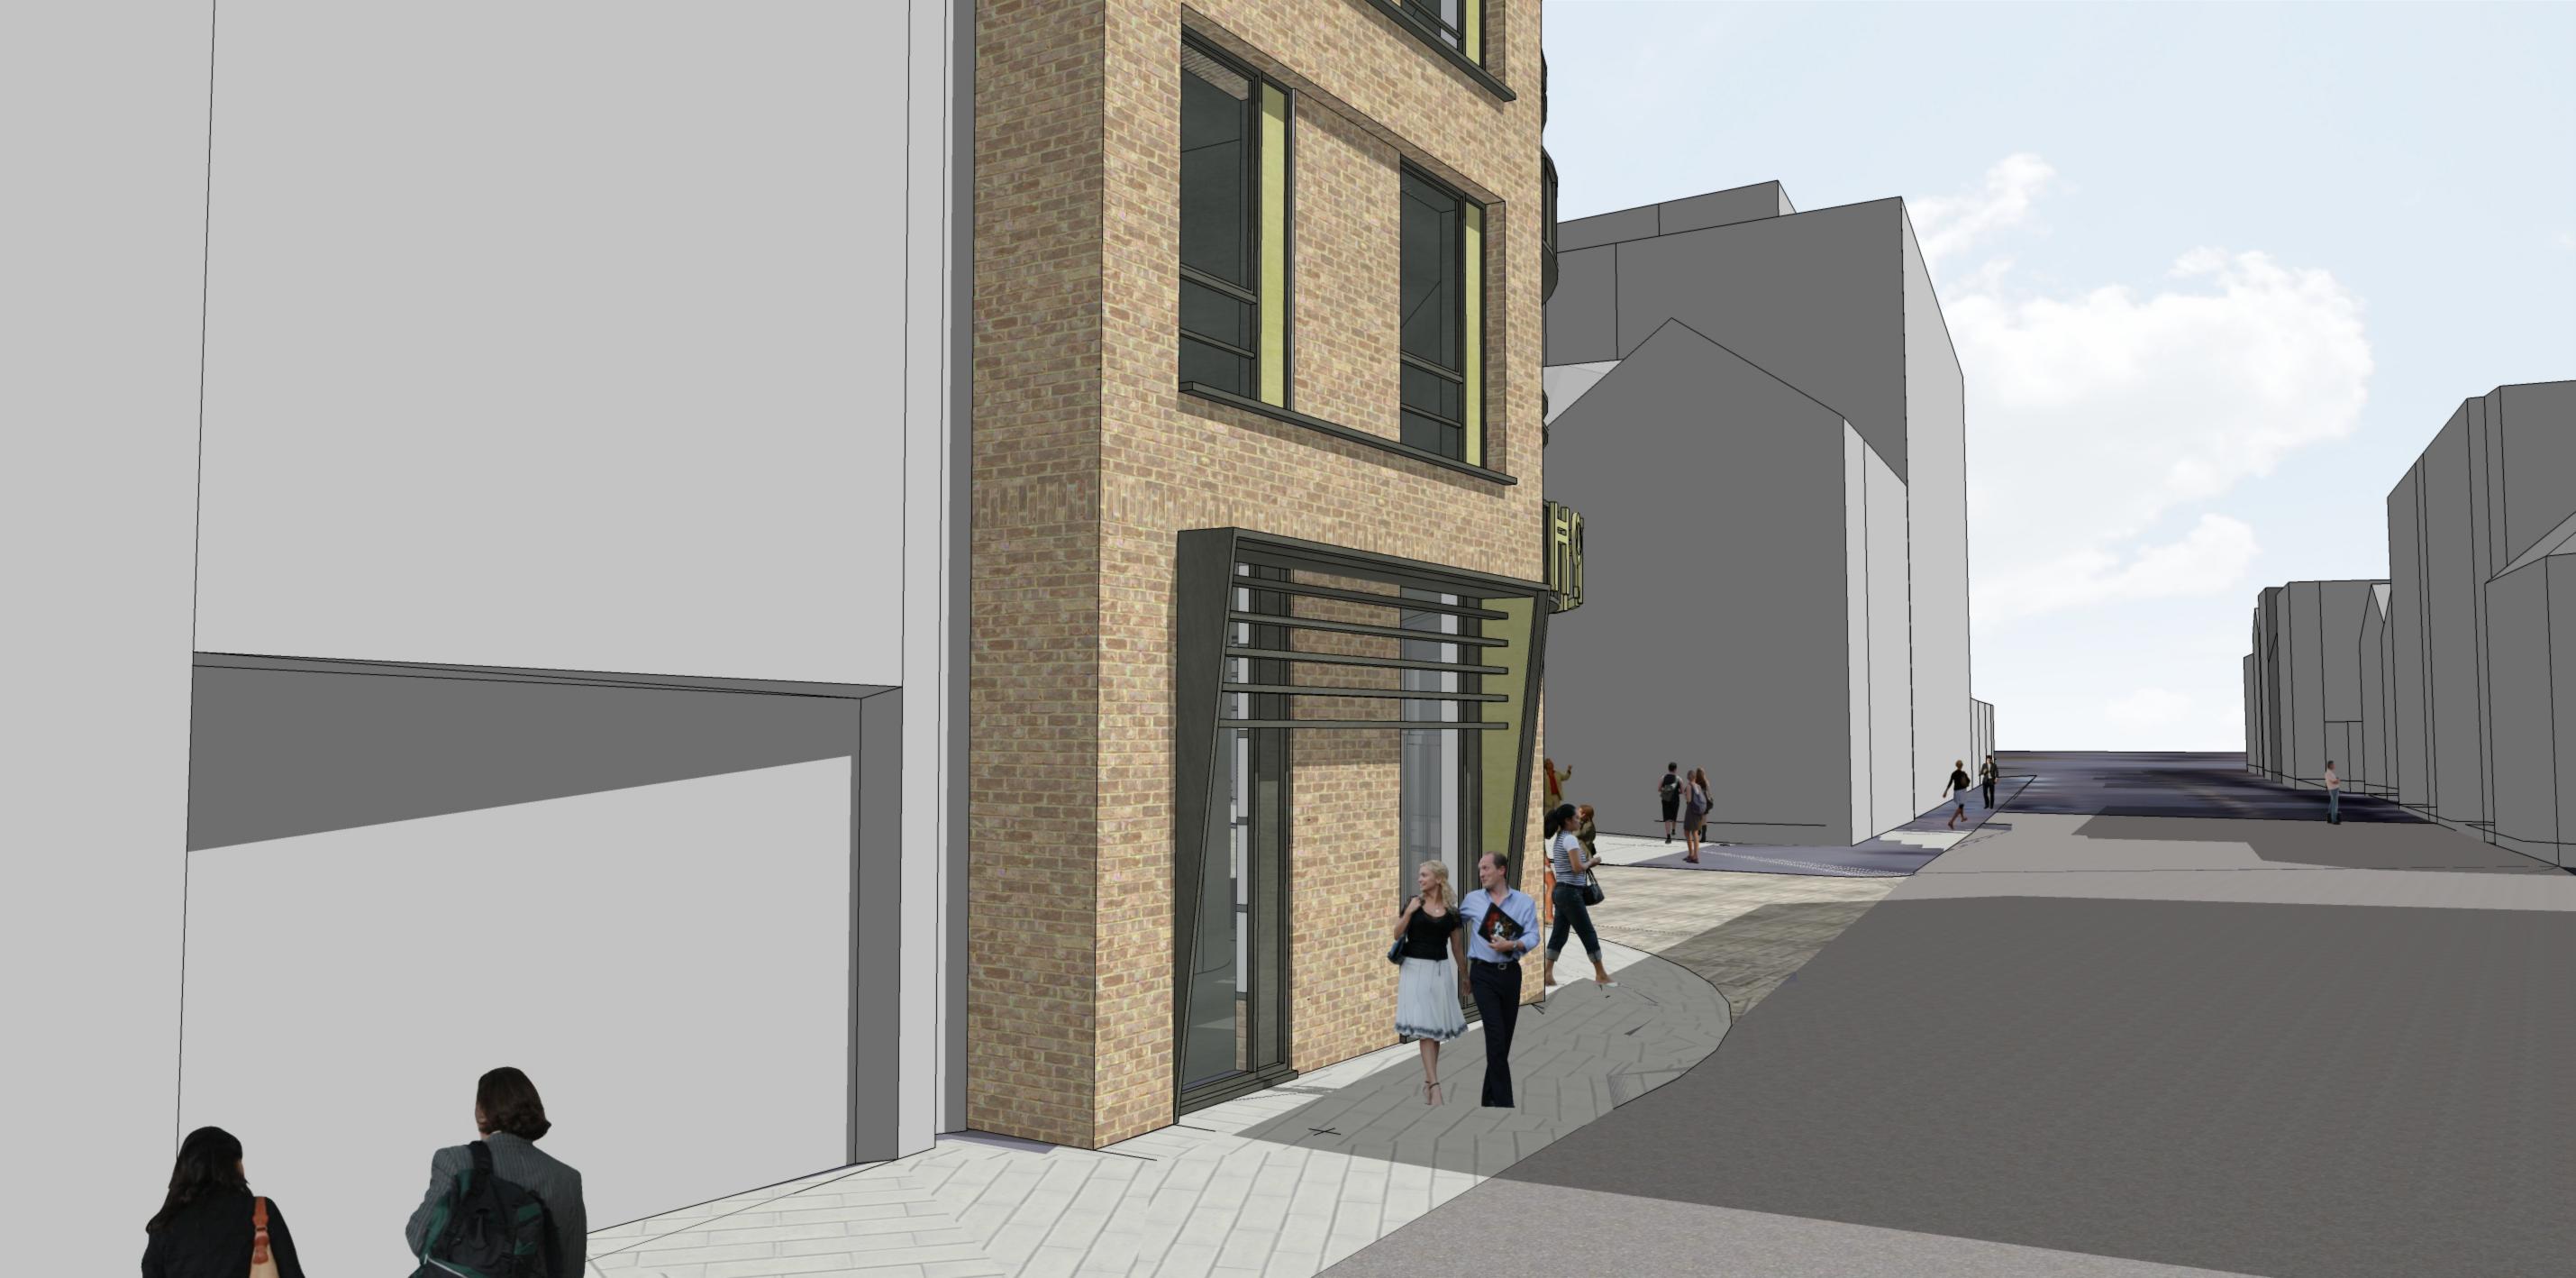

|   | (15) | 01 |
|---|------|----|
|   |      |    |
| L |      |    |

Proposed North Elevation

Flaxengate

- 1. No dimensions are to be scaled from this
- drawing.
- 2. All dimensions are to be checked on site prior to construction

### Material Notes:

- Tata Steel Colourcoat Urban standing seam steel roof and wall cladding light grey 01
- 02 Frameless curta Frameless curtain wall glazing fixed to internal
- 03 Sliding glazed doors
- 04) Standing Seam Zinc Cladding Dark Grey
- 05 Corium Brick Cladding or similar Light Brown
- Soldier course Corium Brick Cladding or similar
   Light Brown
- 07 Angled window reveals in Corium Brick Cladding or similar Light Buff
- PPC aluminium windows and doors dark grey to match zinc cladding
- PPC aluminium windows and doors dark grey with vertical yellow feature panel.
- PPC aluminium cills, railings and edge trims -dark grey to match windows
- Balconies standing seam zinc cladding to fascias and soffits.
- Balconies balustrades formed with PPC aluminium posts and rails with glazed outer face.
- (13) Signage
- Angled canopies/brise soleil in PPC aluminum -dark grey with yellow feature panel inside reveal
- (15) Silicone coloured render dark grey