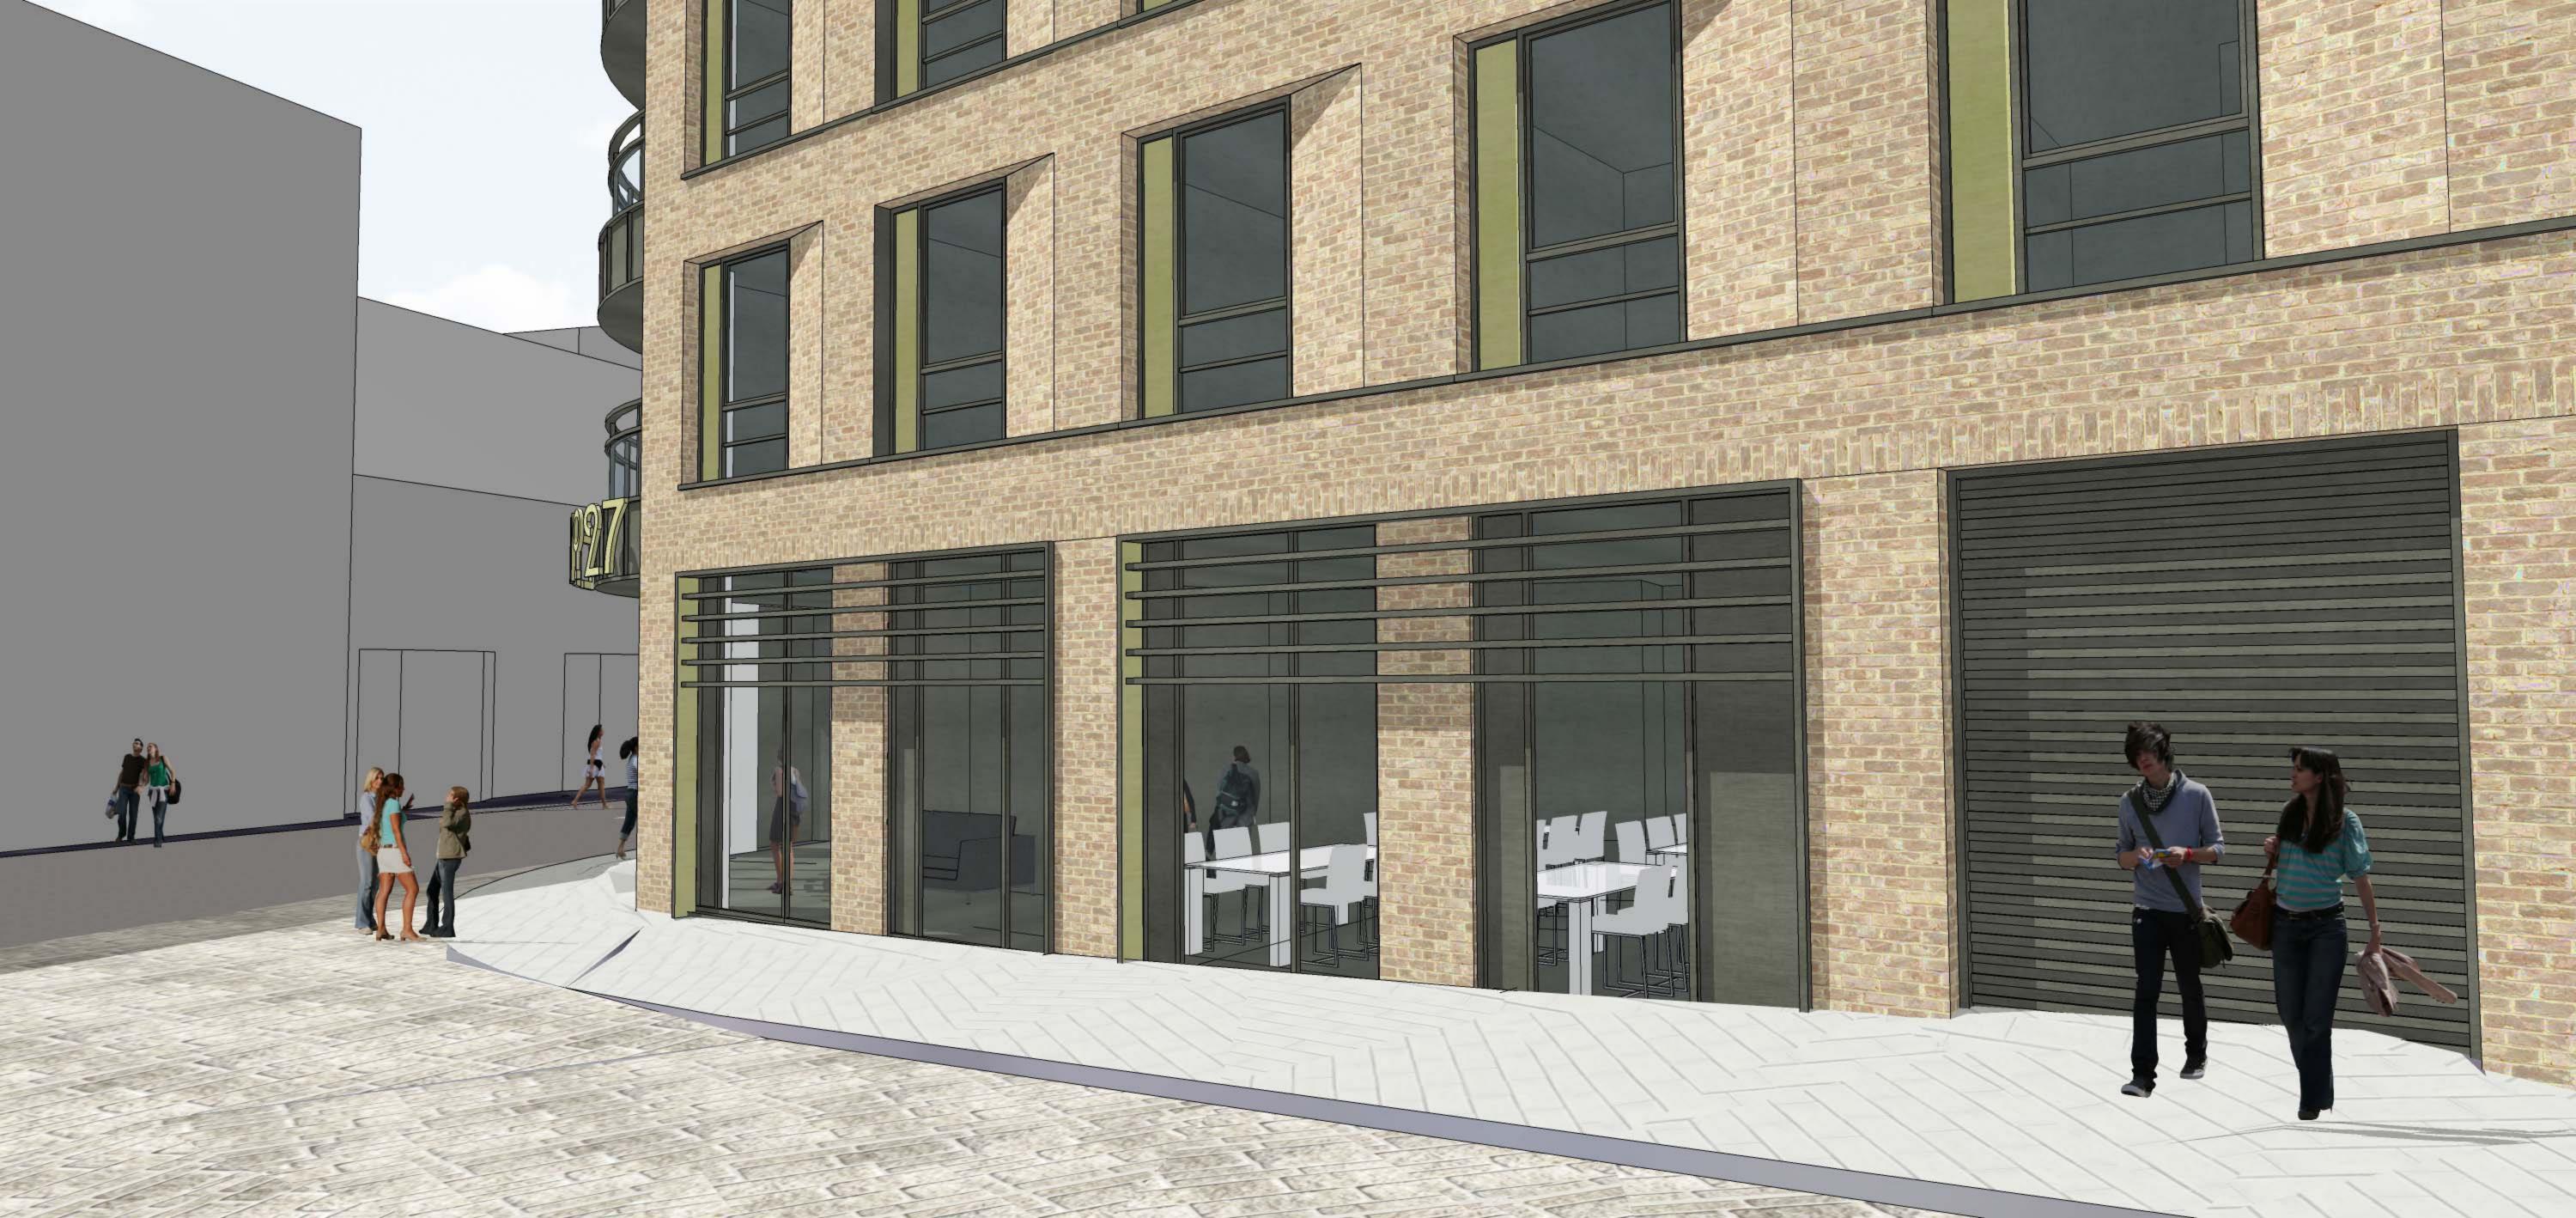

Proposed South Elevation

### Material Notes:

- Tata Steel Colourcoat Urban standing seam steel roof and wall cladding light grey 01 Frameless curtain wall glazing fixed to internal
- 02 Frameless curf steel frames
- 03 Sliding glazed doors
- 04 Standing Seam Zinc Cladding Dark Grey
- 05 Corium Brick Cladding or similar Light Brown
- Soldier course Corium Brick Cladding or similar
   Light Brown
- O7 Angled window reveals in Corium Brick Cladding or similar Light Buff
- PPC aluminium windows and doors dark grey to match zinc cladding
- O9PPC aluminium windows and doors dark grey<br/>with vertical yellow feature panel.
- PPC aluminium cills, railings and edge trims -dark grey to match windows
- Balconies standing seam zinc cladding to fascias and soffits.
- Balconies balustrades formed with PPC aluminium posts and rails with glazed outer face.
- (13) Signage
- Angled canopies/brise soleil in PPC aluminum -dark grey with yellow feature panel inside reveal
- (15) Silicone coloured render dark grey