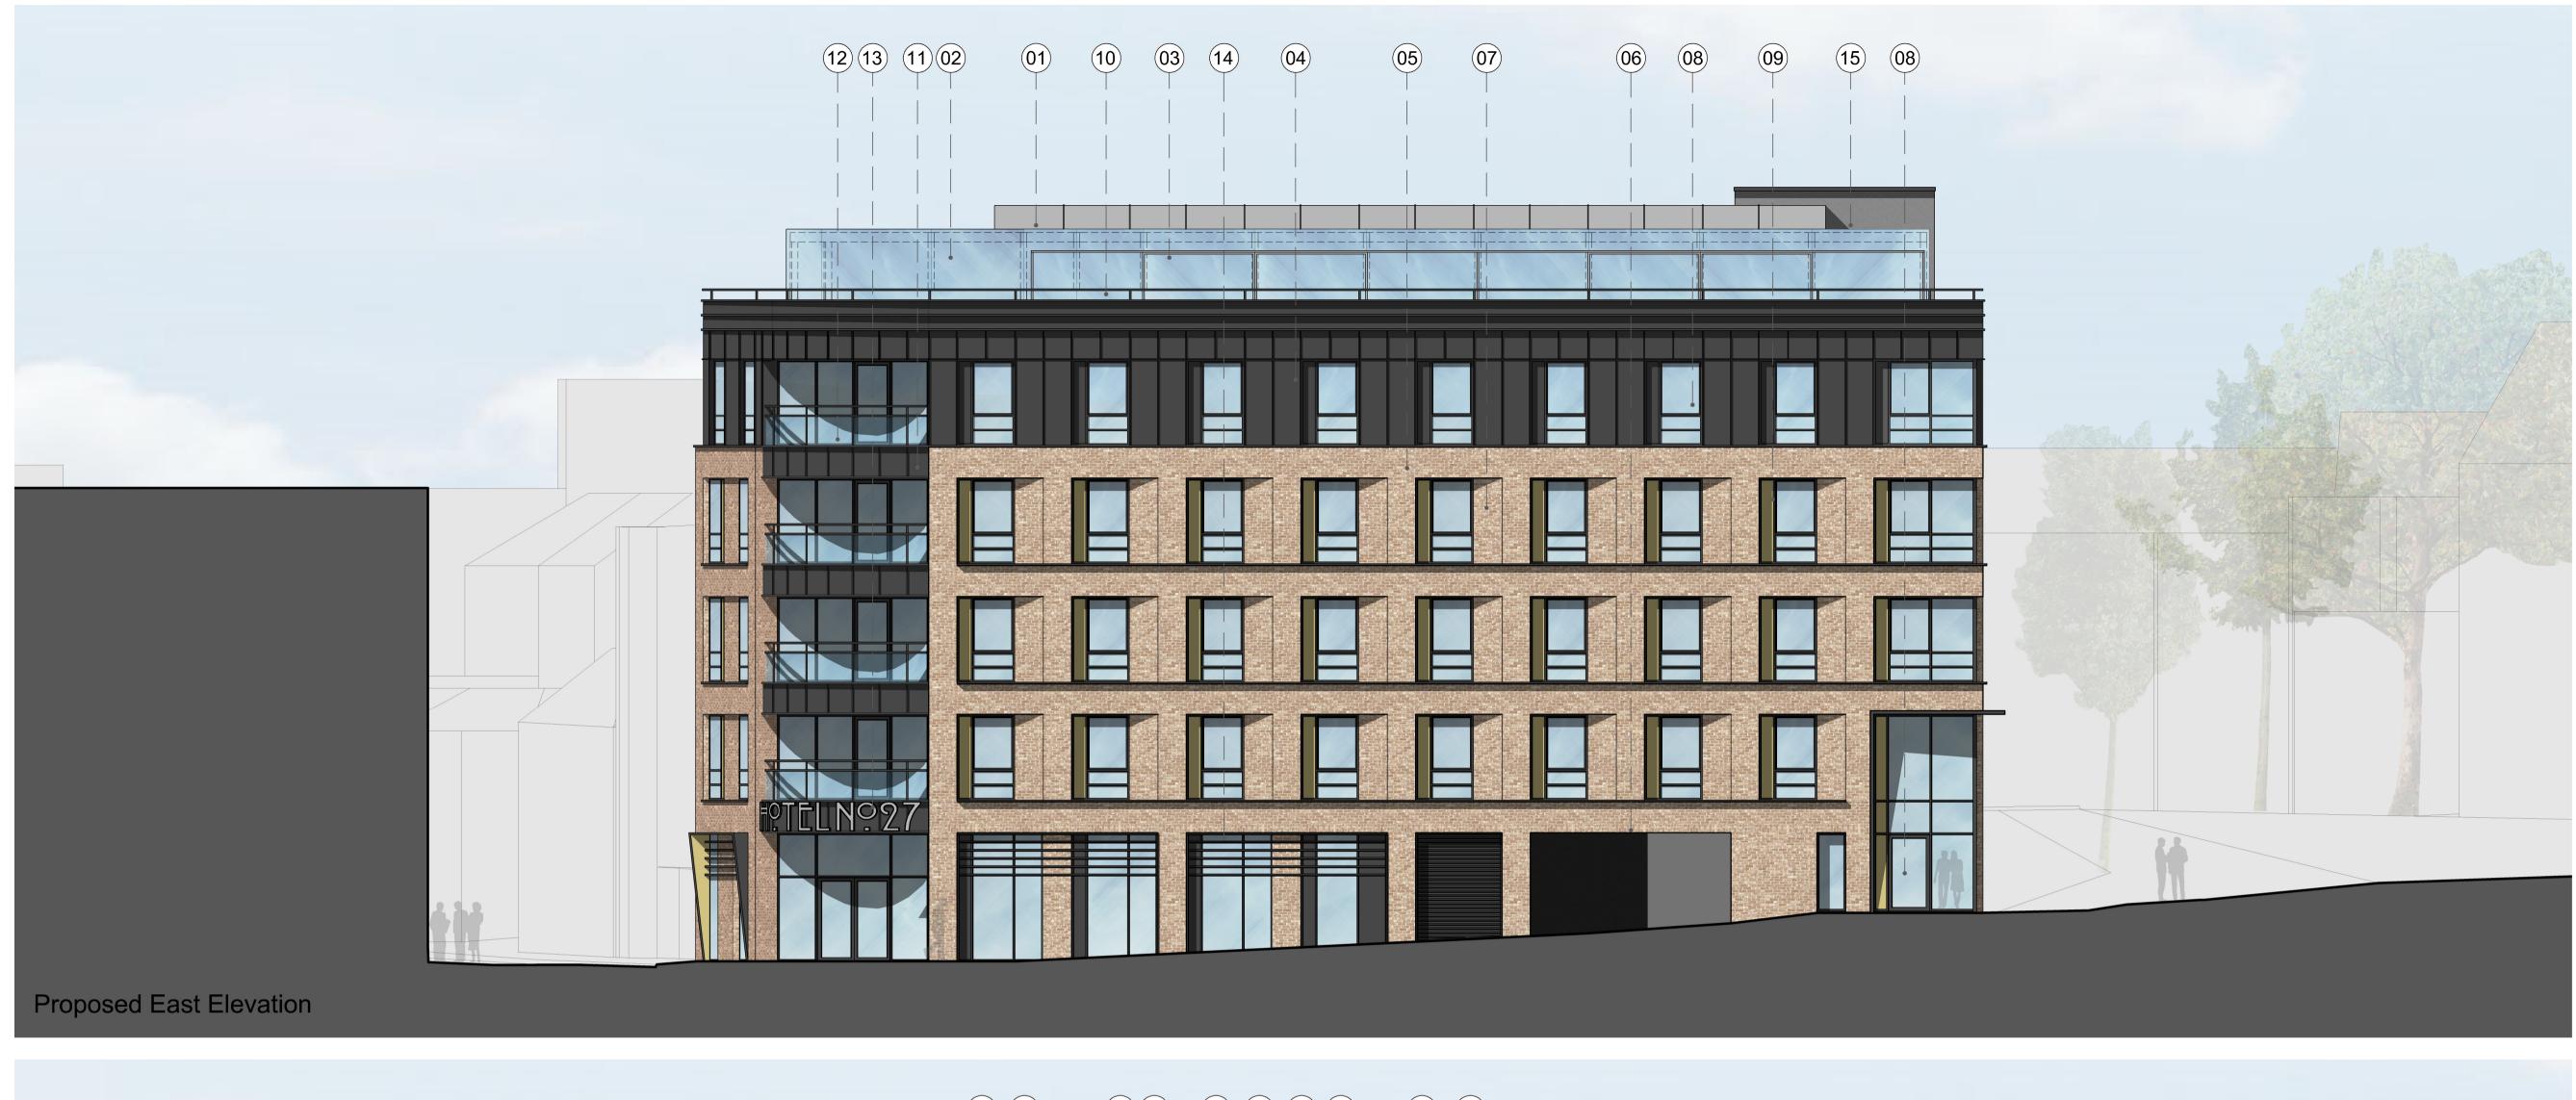

### Material Notes:

- Tata Steel Colourcoat Urban standing seam steel roof and wall cladding light grey 01 Frameless curtain wall glazing fixed to internal
- 02 Frameless curf steel frames
- 03 Sliding glazed doors
- 04 Standing Seam Zinc Cladding Dark Grey
- 05 Corium Brick Cladding or similar Light Brown
- Soldier course Corium Brick Cladding or similar
   Light Brown
- O7 Angled window reveals in Corium Brick Cladding or similar Light Buff
- PPC aluminium windows and doors dark grey to match zinc cladding
- O9PPC aluminium windows and doors dark grey<br/>with vertical yellow feature panel.
- PPC aluminium cills, railings and edge trims -dark grey to match windows
- Balconies standing seam zinc cladding to fascias and soffits.
- Balconies balustrades formed with PPC aluminium posts and rails with glazed outer face.
- (13) Signage
- Angled canopies/brise soleil in PPC aluminum -dark grey with yellow feature panel inside reveal
- (15) Silicone coloured render dark grey